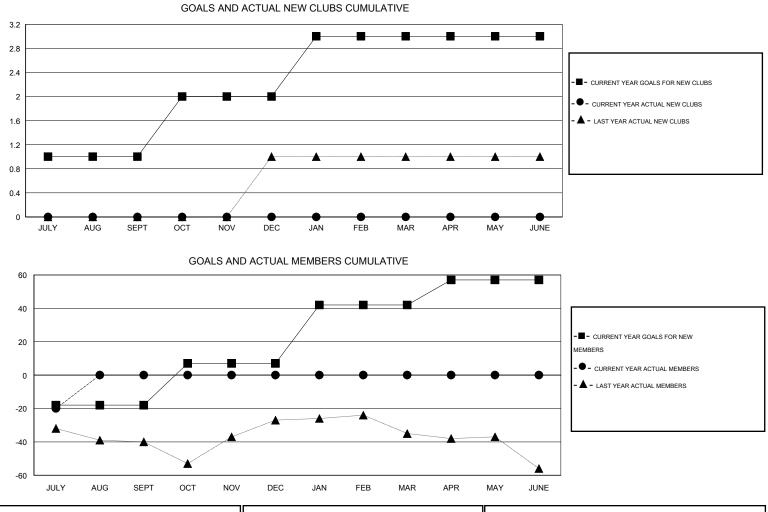

## GMT: Gary Wong

| GMT: Gary Wo  | ong              |                   | LOCATIC          | N OREGON         |                       |                    |                                     |                    | GMT CA 1         |  |
|---------------|------------------|-------------------|------------------|------------------|-----------------------|--------------------|-------------------------------------|--------------------|------------------|--|
|               |                  | Clubs             |                  |                  | Members               |                    |                                     |                    |                  |  |
|               | RESU             | _TS FOR 2015-2016 |                  |                  | RESULTS FOR 2015-2016 |                    |                                     |                    |                  |  |
| QUARTER       | NEW CLUB<br>GOAL | NEW CLUBS         | DROPPED<br>CLUBS | NET<br>GAIN/LOSS | QUARTER               | NEW MEMBER<br>GOAL | CHARTER AND<br>NEW MEMBERS<br>ADDED | DROPPED<br>MEMBERS | NET<br>GAIN/LOSS |  |
| JULY/AUG/SEPT | 1                | 0                 | 0                | 0                | JULY/AUG/SEPT         | -18                | 0                                   | 20                 | -20              |  |
| OCT/NOV/DEC   | 1                | 0                 | 0                | 0                | OCT/NOV/DEC           | 25                 | 0                                   | 0                  | 0                |  |
| JAN/FEB/MAR   | 1                | 0                 | 0                | 0                | JAN/FEB/MAR           | 35                 | 0                                   | 0                  | 0                |  |
| APR/MAY/JUNE  | 0                | 0                 | 0                | 0                | APR/MAY/JUNE          | 15                 | 0                                   | 0                  | 0                |  |

| DROPPED CLUBS: 0 |    | 0 CLUBS OF 42 ADDED 1 OR MORE | GENDER DISTRIBUTION  |              |     |
|------------------|----|-------------------------------|----------------------|--------------|-----|
|                  |    | NEW MEMBERS                   | MALE                 | 600 (61.98%) |     |
| DROPPED MEMBERS  |    |                               | FEMALE               | 368 (38.02%) |     |
| DECEASED         | 2  | CLICK HERE FOR HEALTH         | FAMILY UNIT MEMBERS  |              | 248 |
| CLUB CANCELLED   | 0  | ASSESSMENT DATA               |                      |              | 124 |
| OTHER            | 18 |                               | HEAD OF HOUSEHOLD    |              |     |
| TOTAL            | 20 |                               | NON-HEAD OF HOUSEHOL | D            | 124 |